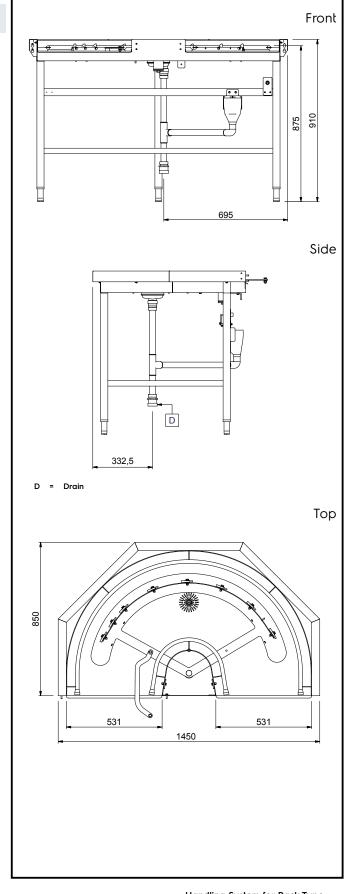

## **Key Information:**

External dimensions, Width:

865251 (HSUC180C) 1450 mm External dimensions, Depth: 850 mm External dimensions, Height: 910 mm Net weight: 38 kg Height adjustment: 50/50 mm Position to dishwasher: Unloading