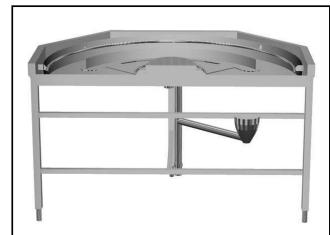

Unloading curve Unit, 180°, Dishwasher driven, clockwise

### Item No.

Constructed in 304 AISI stainless steel. Basin with sloping bottom and drain. Feeding bar. It is driven by the dishwasher. Square 40x40mm tubular leg on height-adjustable feet. Designed for 500x500mm dishwashing baskets. Mounted delivery. Basket feed direction: clockwise. Adapted for connection to mobile roller conveyors.

#### **Main Features**

- Designed to transport 500x500 mm dishwashing baskets.
- "Key holes" and "snap on" system reduces the number of screws needed for fast and easy installation.
- The curve is driven by the dishwasher as the feeding arm in the curve will be connected with the conveyor of the dishwasher.
- Available clockwise direction for unloading area.
- 45° cut corner to reduce space usage.
- "Click-in" function to be easily combined with the mobile roller conveyor.
- Dishwasher's 180° driven curve is intended for installation between a rack type dishwasher and a mobile roller conveyor.

## Construction

- Three legs included.
- Stainless steel feet 50 mm adjustable in height to align the operation height between the dishwasher and table.
- All surfaces smooth with polished finish.
- AISI 304 1,2mm stainless steel basin.
- 40x40mm stainless steel tubular and square legs.
- Sloping bottom of the table grants a smooth and rapid drainage.
- Thick welded flanges for sturdy connection between the units.